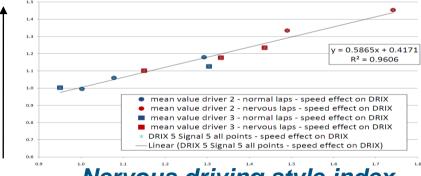

## Connection to the CANbus network of the vehicle merged with GPS data

**GEO-LOCALIZATION AND VEHICLE STATUS** 

**MONITORING** 

GPS data and elaborated data (fuel consumption, speed, slope, engine efficiency,...) sent to the web portal every 5 km

DRIVER SUPPORT WHILE DRIVING AND FUEL CONSUMPTION UNDER CONTROL

Quantitative driving style, based

on a physical-mathematical model

**ENGINE EFFICIENCY UNDER CONTROL** 

Plan your maintenance actions and get the best from your fleet