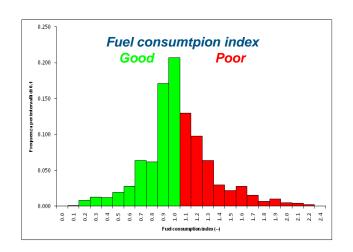

#### Real time GPS data

**GEO-LOCALIZATION** 

GPS data sent to the web portal every 30 seconds

> DRIVER SUPPORT WHILE DRIVING Qualitative driving style, correlated with fuel consumption

# Fuel consumption index

Tel.: +39 329-0095712, +39 041-2757634 Nervous driving style index

On board unit Fleet manager console Data every 5 km Summary by fleet, vehicle and driver /GSM

Server

www.attainit.eu Santa Croce 664/A - 30135 VENEZIA