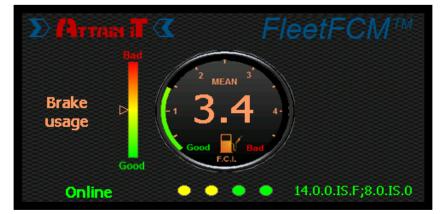

## Connection to the CANbus network of the vehicle merged with GPS data

**GEO-LOCALIZATION AND VEHICLE STATUS** 

**MONITORING** 

GPS data and elaborated data (fuel consumption, speed, slope, engine efficiency,...) sent to the web portal every 5 km

DRIVER SUPPORT WHILE DRIVING AND FUEL CONSUMPTION UNDER CONTROL

Quantitative driving style, based

on a physical-mathematical model

**ENGINE EFFICIENCY UNDER CONTROL** 

Plan your maintenance actions and get the best from your fleet